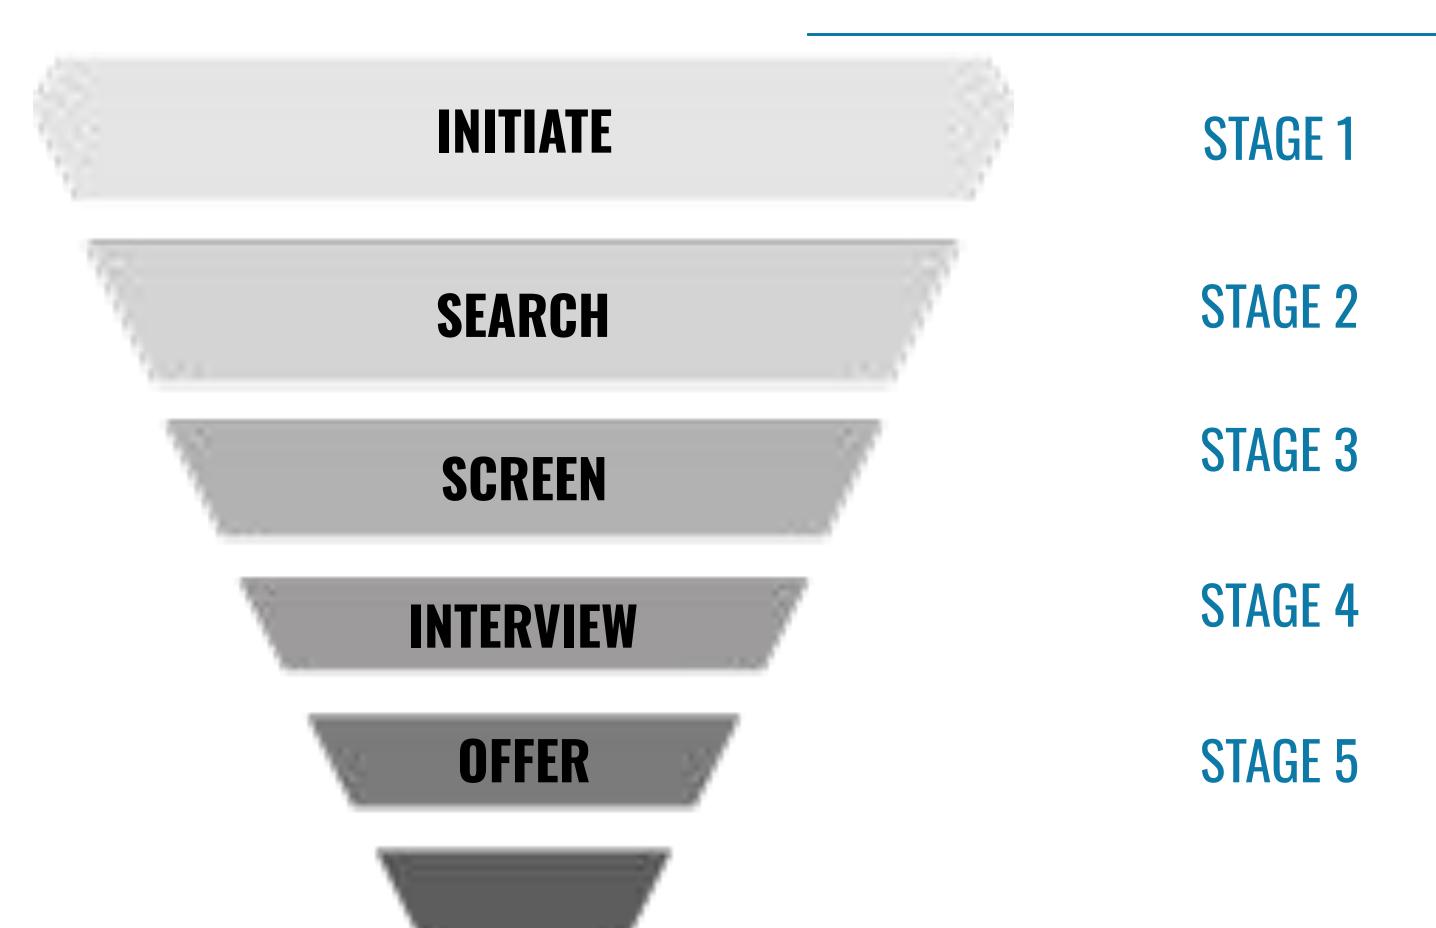

#### **EVALUATION GRID**

STAGE 1

>> PRIMARY / SECONDARY

- >> PRIMARY / SECONDARY
- > PASTORAL VS. OTHER

- >> PRIMARY / SECONDARY
- > PASTORAL VS. OTHER
- > ASK IN THE NEGATIVE

- >> PRIMARY / SECONDARY
- > PASTORAL VS. OTHER
- > ASK IN THE NEGATIVE
- > MORE THAN A BOX CHECK