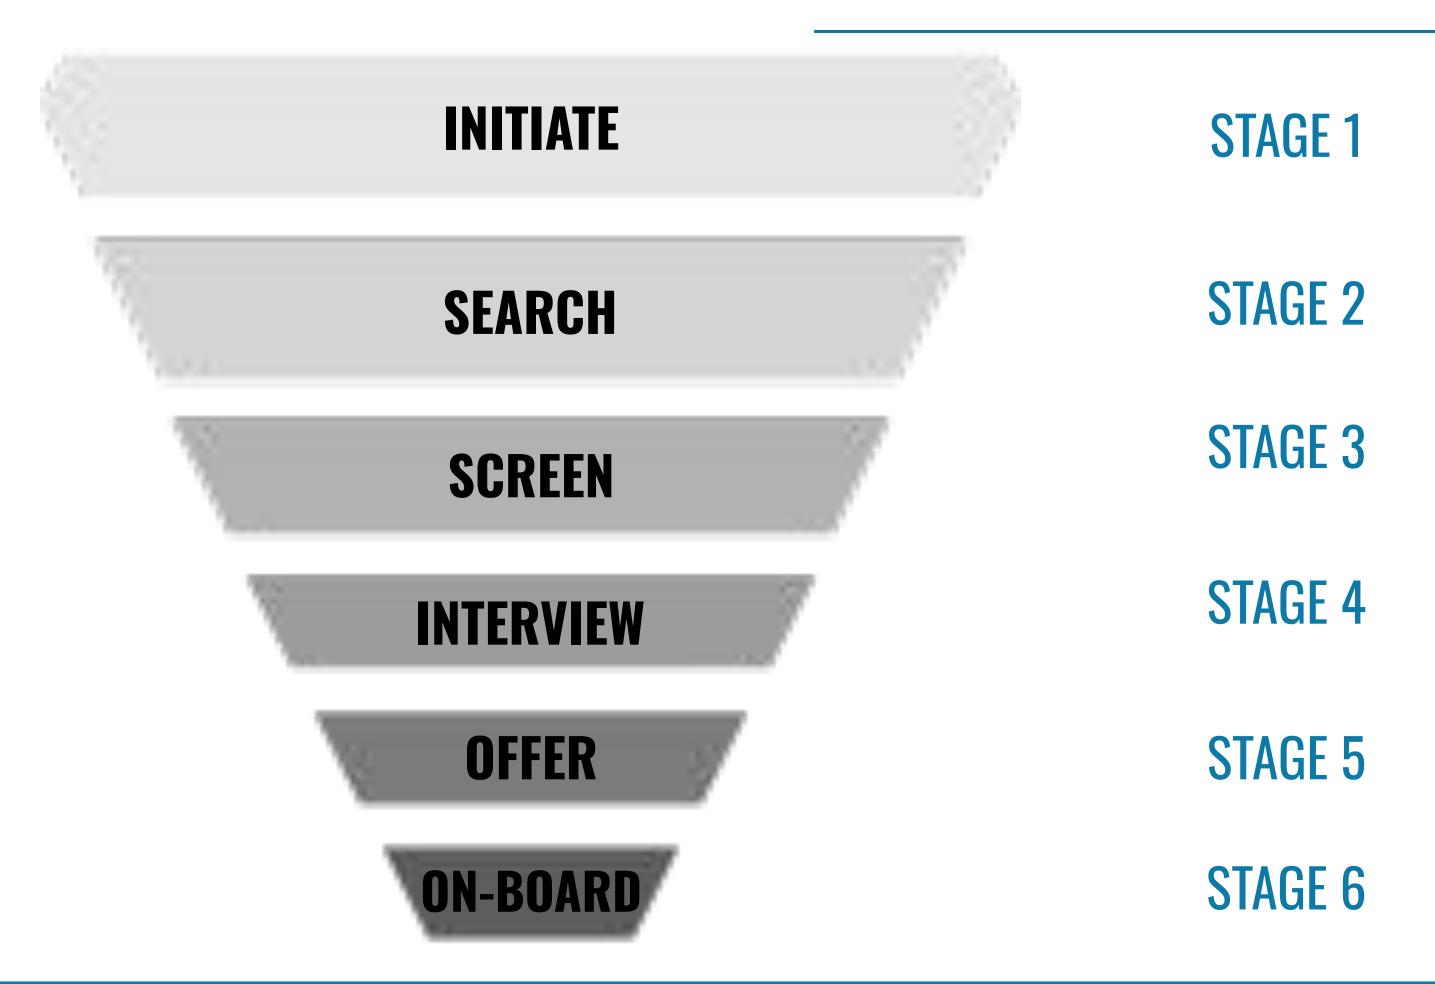

#### **EVALUATION GRID**

STAGE 1

>> PRIMARY / SECONDARY

- >> PRIMARY / SECONDARY
- > PASTORAL VS. OTHER

- >> PRIMARY / SECONDARY
- > PASTORAL VS. OTHER
- > ASK IN THE NEGATIVE

- >> PRIMARY / SECONDARY
- > PASTORAL VS. OTHER
- > ASK IN THE NEGATIVE
- > MORE THAN A BOX CHECK