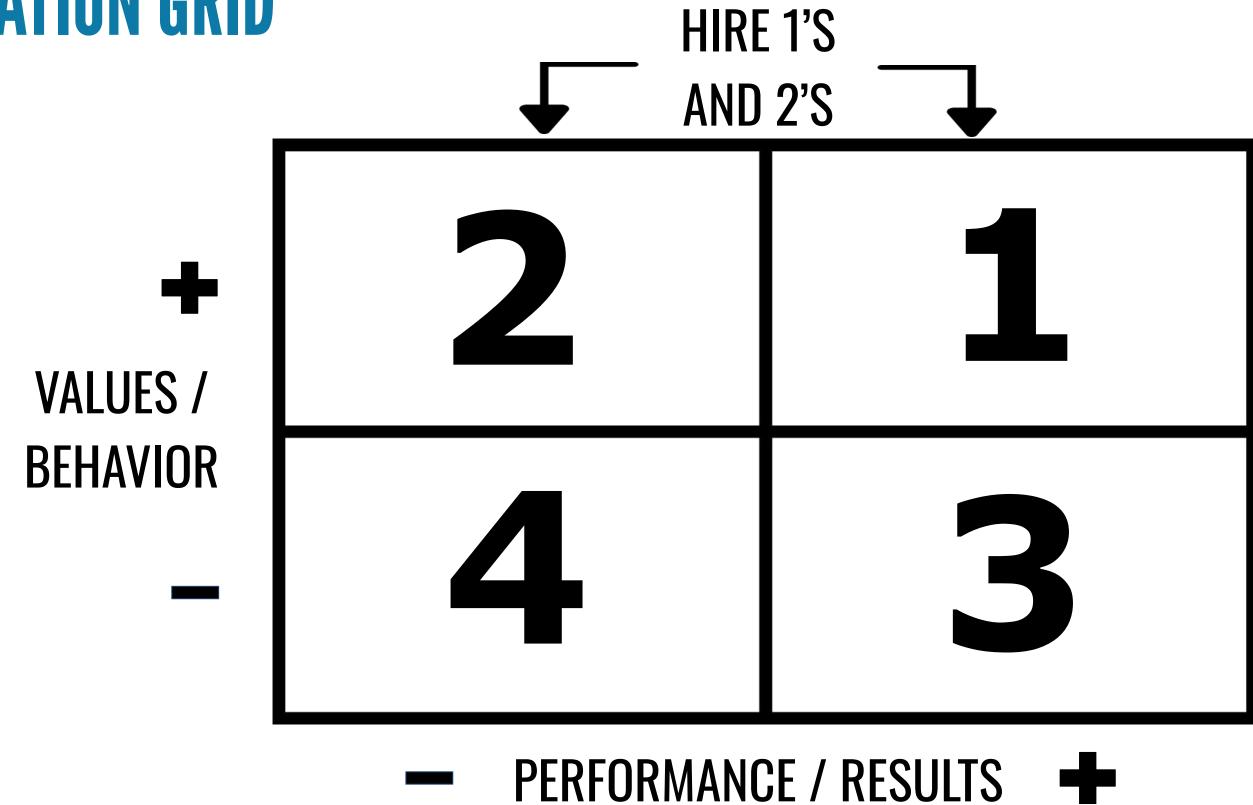

#### **EVALUATION GRID**

STAGE 1

>> PRIMARY / SECONDARY

- >> PRIMARY / SECONDARY
- > PASTORAL VS. OTHER

- >> PRIMARY / SECONDARY
- > PASTORAL VS. OTHER
- > ASK IN THE NEGATIVE

- >> PRIMARY / SECONDARY
- > PASTORAL VS. OTHER
- > ASK IN THE NEGATIVE
- > MORE THAN A BOX CHECK