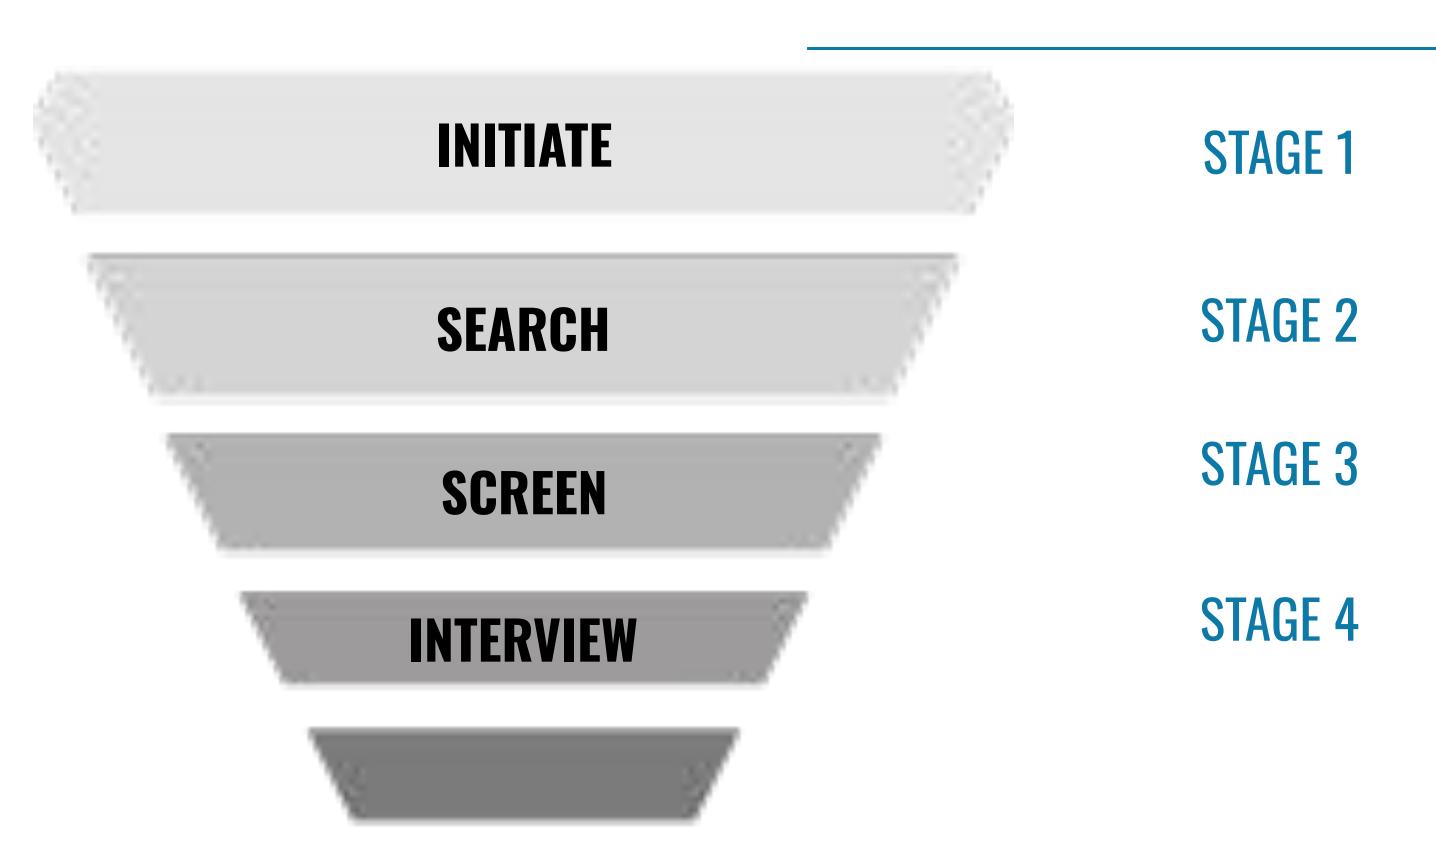

#### **EVALUATION GRID**

STAGE 1

>> PRIMARY / SECONDARY

- >> PRIMARY / SECONDARY
- > PASTORAL VS. OTHER

- >> PRIMARY / SECONDARY
- > PASTORAL VS. OTHER
- > ASK IN THE NEGATIVE

- >> PRIMARY / SECONDARY
- > PASTORAL VS. OTHER
- > ASK IN THE NEGATIVE
- > MORE THAN A BOX CHECK