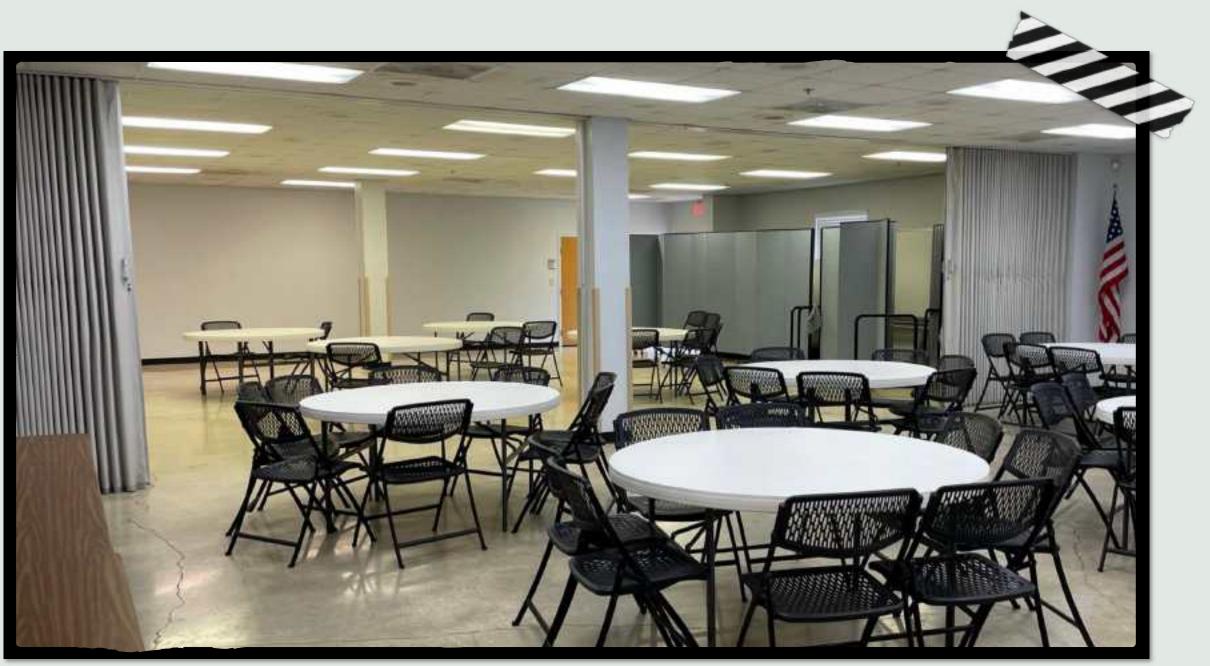

## **FELLOWSHIP**

**#3** 

HALL

VISIONEERING STUDIOS 🗘

#### **RUN THE NUMBERS**

CONSTRUCTION COST: \$1,700,000 (6,800sf @ \$250sf: 400 people)

SOFT COSTS: \$300,000

UTILITIES: \$14,000

#### WHY IS IT A BUST ?

- -Undersized for church-wide events with multiple services (400 @ roundtables)
- -Takes up acreage on site
- -Competes with main lobby

#### WHAT'S THE ALTERNATIVE ?

- -Enlarge main lobby to increase engagement
- -Rent facilities as needed for large gatherings
- -Multi-purpose auditorium for church events
- -Invest in outdoor spaces for social interaction and larger events

FORT CAROLINE BAPTIST CHURCH / JACKSONVILLE,FL

FORT CAROLINE BAPTIST CHURCH / JACKSONVILLE,FL

VISIONEERING STUDIOS 🖓