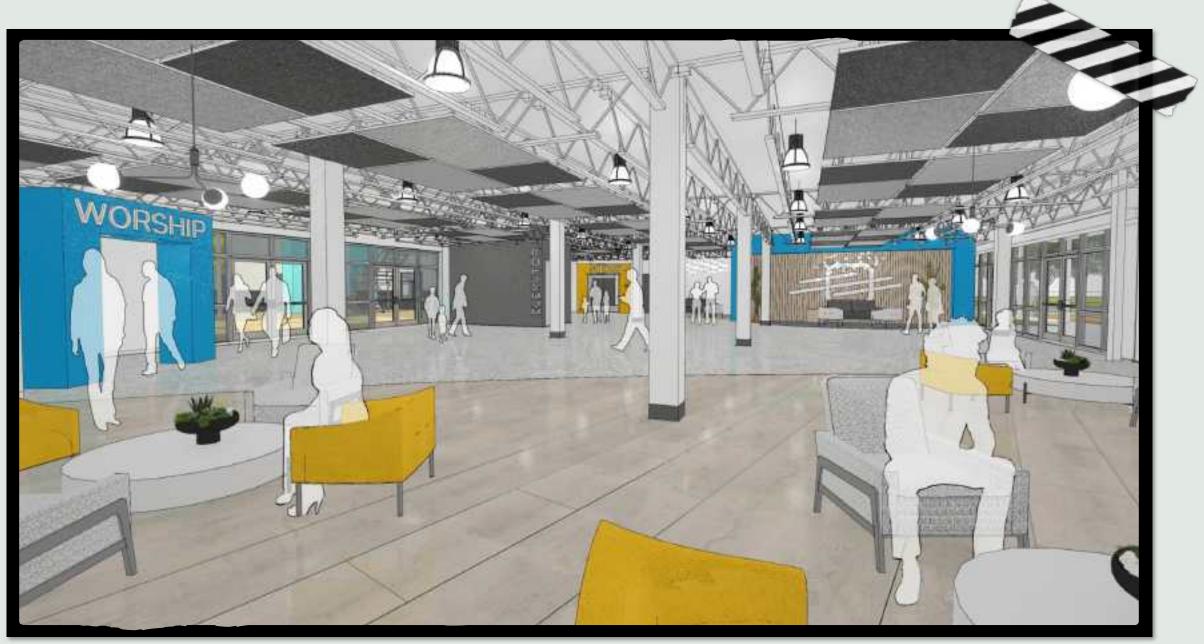

#### WHAT'S THE ALTERNATIVE ?

- -Enlarge main lobby to increase engagement
- -Rent facilities as needed for large gatherings
- -Multi-purpose auditorium for church events
- -Invest in outdoor spaces for social interaction and larger events

#### WHAT'S THE ALTERNATIVE?

- -Reprogram to maximize building efficiency
- -Enlarge main lobby to serve student needs
- -Rent facilities as needed for large gatherings
- -Modular sets / signs to transform space
- -Invest in outdoor spaces for social interaction and larger events