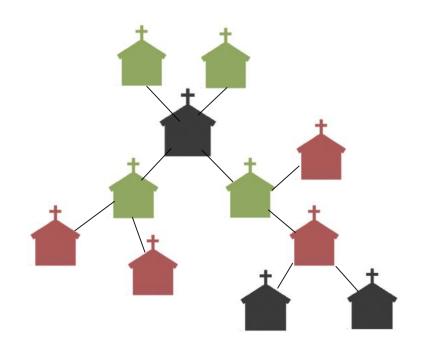

# Mergers are the Great Opportunity

67% multisite churches reproduce new campuses 2019-2022

12% grandchild campuses

4% great-grandchild campuses

## Multiplication is the New Math

"Be fruitful and multiply. . . . Gen 1:22