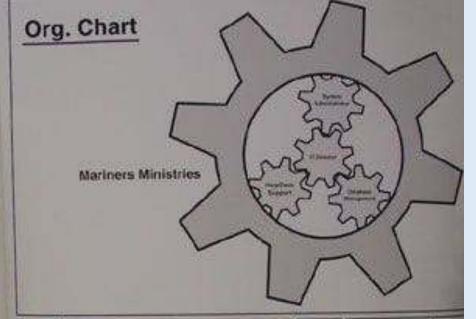

## Values

To improve staff productivity and effectiveness for their manary - by centincully improving and creating now processes and tools.

To contamally improve the quality of our customer service. as well as response and resolution times.

In treat said person, we suppose with topos and probalimulaur.

THE PERSON NAMED IN

To be proactive when approaching all somes and requests

To deliver enteritry tools, processes and systems that scale to must the facure needs of our church.

terespower such to largy virtuations for Christ contract lide change.

Wile mercenness Street

THE SHOW STATEMENT

Leveraging technology to improve ministry effectiveness and impactious community for Christ.