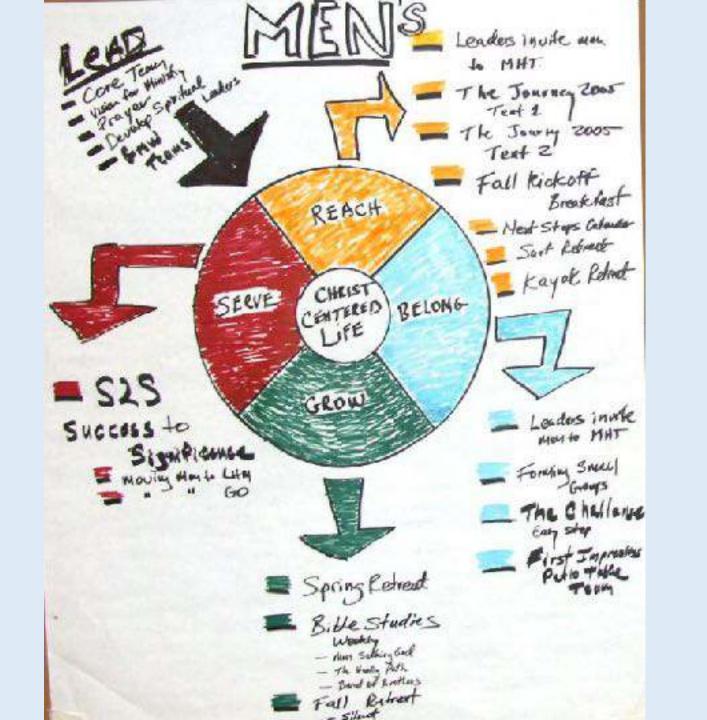

## MENS MINISTRY

Reach, belong, grow, serve, 1,000 disconnected may into men's ministry.

The Whom of Moviners willishing is dedicated to encouraging mean to follow . Jesus Christias the Lord of Meir laves. Manuals love Good Manuals love a coording to Book Word. Man who share the late of salvation with other. Man who encourage and strangther one consider in their was was done man who one laudes for God purposes in their families, the check, commonly and recommend. Man of Mariana seek to live their lives according to the address Jave Christianal ecolor than as Lord of their Life.

O Present the Gospel to look men Equip monito reach eath shall relationships.

Then calling Marrison theme fooliding man clear that shops for the James of Marine

A place for man to down deserte chart and develop spriked decipies.

Help non discour how may conseive within our charm, our community and the world

PURPOSE STATEMENT:

Challenging high school students to search for answers to difficult questions while reflecting Christ through outrooch, authentic community. deepening relationships with Jesus, and genuine service.