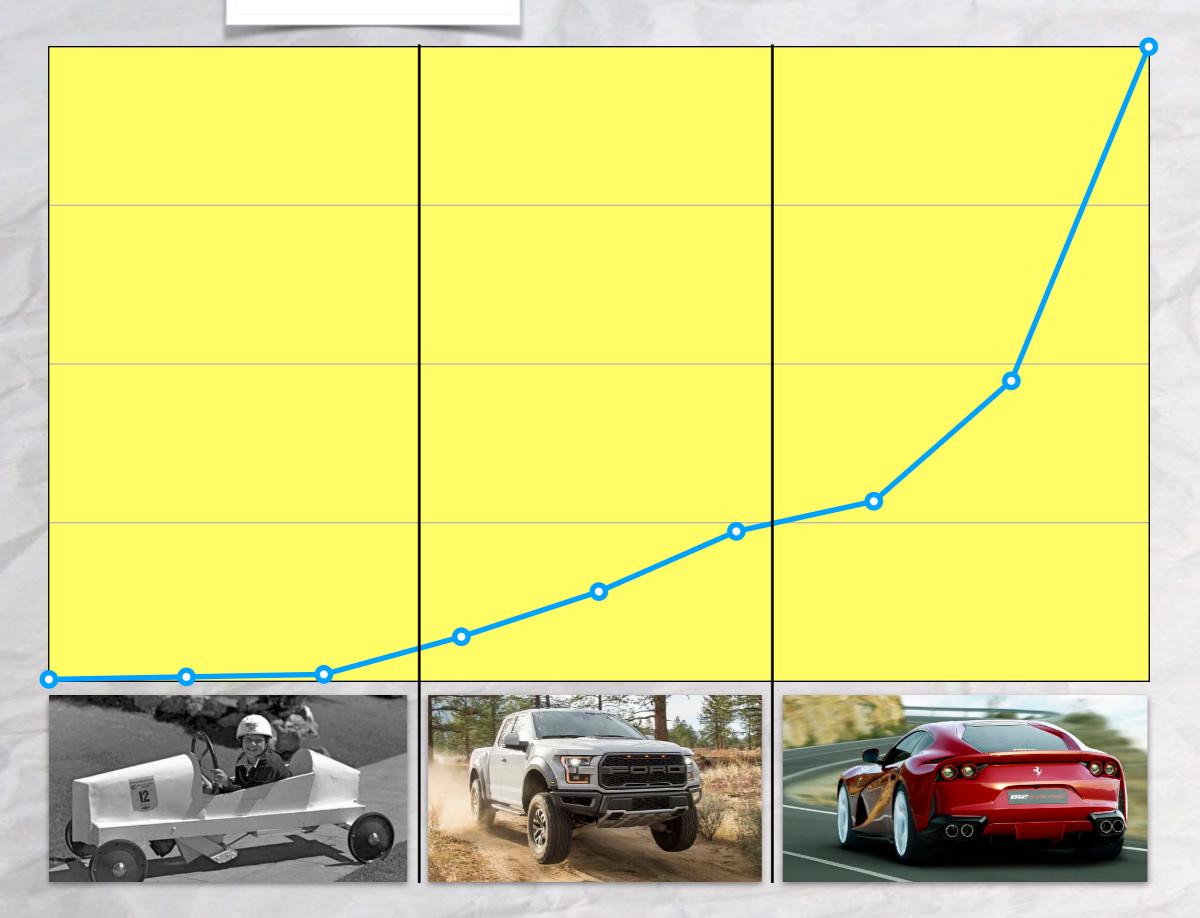

#### Charlie 1934 Soapbox Racer

## Ford F-150 Raptor 3.5 Liter V6

## Clarissa Ferrari 812 Superfast 6.5 Liter V12

Bert, Charlie and Clarissa have choices.

They can go lazily slow, safely moderate or pedal to the metal fast.

#### Charlie 1934 Soapbox Racer

| Cylinders | MPH | Power<br>Index |
|-----------|-----|----------------|
| 1         | 10  | 10             |
| 1         | 20  | 20             |
| 1         | 30  | 30             |

## Ford F-150 Raptor 3.5 Liter V6

| Cylinders | MPH | Power<br>Index |
|-----------|-----|----------------|
| 6         | 30  | 180            |
| 6         | 60  | 360            |
| 6         | 100 | 600            |

## Clarissa Ferrari 812 Superfast 6.5 Liter V12

| Cylinders | MPH | Power<br>Index |
|-----------|-----|----------------|
| 12        | 60  | 720            |
| 12        | 100 | 1200           |
| 12        | 211 | 2532           |

| Cylinders | MPH | Power Index |
|-----------|-----|-------------|
| 1         | 10  | 10          |
| 1         | 20  | 20          |
| 1         | 30  | 30          |

| 6 | 30  | 180 |
|---|-----|-----|
| 6 | 60  | 360 |
| 6 | 100 | 600 |

| 12 | 60  | 720  |
|----|-----|------|
| 12 | 100 | 1200 |
| 12 | 211 | 2532 |

 $B^B + P^H$ 

#### **Power Index**